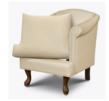

Removable Seat Cushion

Removable seat cushion prevents buildup of debris and provides for easy maintenance.

Concealed Cleanout

Concealed cleanout eliminates a debris build-up behind the seat cushion

**Optional Leg Style** 