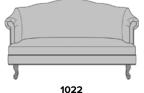

## PT1013 33.5W 32.5D 35H 28.5AH

PT1025 51W 32.5D 35H 28.5AH

PT1015 33.5W 32.5D 35H 28.5AH

62W 32D 37.5H

29AH

33.5W 35D 37H 29AH

51W 32.5D 35H 28.5AH

\*To see additional versions of this collection go to www.kwalu.com/product/folleto-lounge-chair