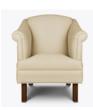

### Features

Statement of Line

1012

33.5W 35D 37H

29AH

Model: PT1013 33.5W 32.5D 35H 19SW 19SD 19SH 28.5AH