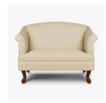

## PT1013 33.5W 32.5D 35H 28.5AH

PT1025 51W 32.5D 35H 28.5AH

PT1015 33.5W 32.5D 35H 28.5AH

62W 32D 37.5H

29AH

33.5W 35D 37H 29AH

51W 32.5D 35H 28.5AH

\*To see additional versions of this collection go to www.kwalu.com/product/folleto-lounge-chair