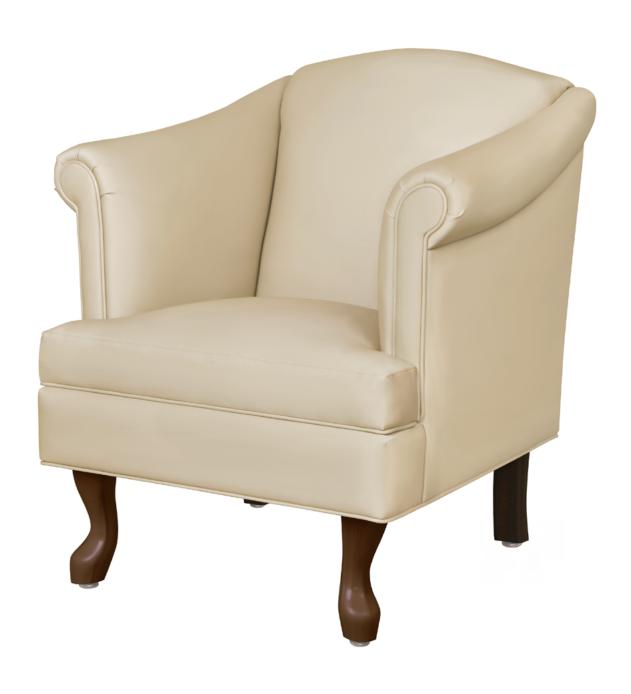

# folleto

Lounge

The Folleto Collection of classic, fully upholstered lounge chairs, love seats, benches and sofas are timeless in their appeal. Like the heirloom furniture of yesteryear, this cozy collection is home-like and comfortable. Perfect for common areas, lobbies, resident room and guest room seating. The lounge chair, love seat and sofa in this collection are available in petite and regular sizes.

Model: PT1013 33.5W 32.5D 35H 19SW 19SD 19SH 28.5AH

## PT1013 33.5W 32.5D 35H 28.5AH

PT1025 51W 32.5D 35H 28.5AH

PT1015 33.5W 32.5D 35H 28.5AH

62W 32D 37.5H

29AH

33.5W 35D 37H 29AH

51W 32.5D 35H 28.5AH

\*To see additional versions of this collection go to www.kwalu.com/product/folleto-lounge-chair