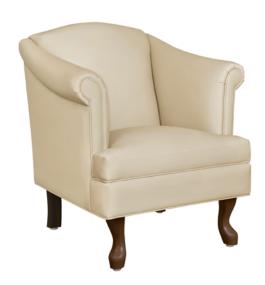

# folleto

Lounge

The Folleto Collection of classic, fully upholstered lounge chairs, love seats, benches and sofas are timeless in their appeal. Like the heirloom furniture of yesteryear, this cozy collection is home-like and comfortable. Perfect for common areas, lobbies, resident room and guest room seating. The lounge chair, love seat and sofa in this collection are available in petite and regular sizes.

Model: PT1013 33.5W 32.5D 35H 19SW 19SD 19SH 28.5AH

## PT1013 33.5W 32.5D 35H 28.5AH

PT1025 51W 32.5D 35H 28.5AH

PT1015 33.5W 32.5D 35H 28.5AH

62W 32D 37.5H

29AH

33.5W 35D 37H 29AH

51W 32.5D 35H 28.5AH

\*To see additional versions of this collection go to www.kwalu.com/product/folleto-lounge-chair